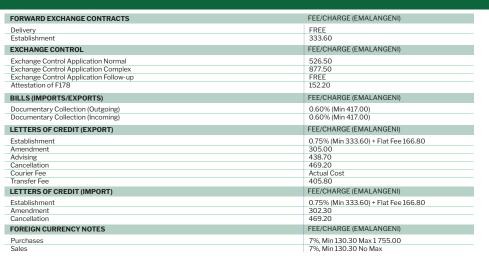

ge Commission SAFE CUSTODY Safe Custody Access Safe Deposit Size A Safe Deposit Size B Safe Deposit Size C Safe Deposit Size | FEE/CHARGE (EMALANGENI)           FREE           18.60           455.20           865.40           FREE           208.50           Prime *10           407.60           35.00           100.00           26% (Max 1 000.00)           0.26% (Max 1 000.00)           0.26%           30 cents per 200.00           0.25%           FEE/CHARGE (EMALANGENI)           120.98           175.00           210.00           350.00           415.00           FEE/CHARGE (EMALANGENI)           0.9% per 6 months (Min 342.20, Max 99 999 999)           28150           0.9% per 6 months (Min 548.40, Max 99 999 999)                                                                           |



#### **Corporate and Business Banking**

| MONTHLY ACCOUNT FEES