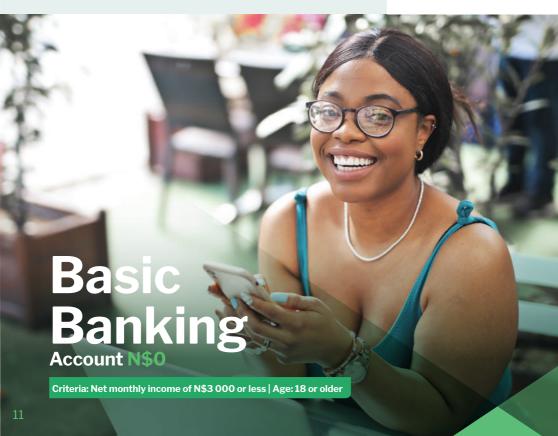

#### Basic Banking

With a basic bank account, you can have your income paid into it and manage your money via the Money app or Online Banking. You can make payments, withdraw cash and set up regular payments.

#### **Benefits**

Debit card that allows online purchases, PayToday transactions and Cash Out transactions.

FREE Cellphone Banking subscription (USSD: \*140\*001#).

**FREE** mobile app and Online Banking subscription.

**FREE** own account transfers and electronic payments to Nedbank accounts.

3 FREE ATM withdrawals per month.

Easy-to-use account, best for transactions

Make your life easy.

Download the Nedbank Money app and shift to the future of banking.